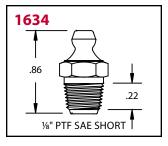

### RECOMMENDED ACCESSORY:

Dust Caps

| Product #           | Туре     | Thread             | Hex<br>Size | Overall<br>Length | Shank<br>Length | Check Valve                                                  | Max. Back<br>Pressure |
|---------------------|----------|--------------------|-------------|-------------------|-----------------|--------------------------------------------------------------|-----------------------|
| 1650 <sup>(1)</sup> | Straight | 1/8" PTF SAE Short | 7/16"       | 29/32"            | 25/64"          | Fluoroelastomerer Ball                                       | 3,000 psi             |
| 1692 <sup>(1)</sup> | 30°      | 1/8" NPTF          | 7/16"       | 1-7/32"           | 25/64"          | Buna-N disk                                                  | 3,000 psi             |
| 1693 <sup>(1)</sup> | 90°      | 1/8" NPTF          | 7/16"       | 31/32"            | 25/64"          | Buna-N disk                                                  | 3,000 psi             |
| 1634 <sup>(2)</sup> | Straight | 1/8" PTF SAE Short | 7/16"       | 27/32"            | 23/64"          | Steel Ball/Brass Seat                                        | 10,000 psi            |
| 1634-B (2)          | Straight | 1/8" PTF SAE Short | 7/16"       | 1"                | 33/64"          | Steel Ball/Brass Seat plus dirt excluding surface ball check | 10,000 psi            |