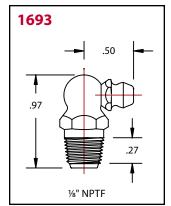

### RECOMMENDED ACCESSORY:

Dust Caps

| Product #           | Туре     | Thread             | Hex<br>Size | Overall<br>Length | Shank<br>Length | Check Valve                                                  | Max. Back<br>Pressure |
|---------------------|----------|--------------------|-------------|-------------------|-----------------|--------------------------------------------------------------|-----------------------|
| 1650 <sup>(1)</sup> | Straight | 1/8" PTF SAE Short | 7/16"       | 29/32"            | 25/64"          | Fluoroelastomerer Ball                                       | 3,000 psi             |
| 1692 <sup>(1)</sup> | 30°      | 1/8" NPTF          | 7/16"       | 1-7/32"           | 25/64"          | Buna-N disk                                                  | 3,000 psi             |
| 1693 <sup>(1)</sup> | 90°      | 1/8" NPTF          | 7/16"       | 31/32"            | 25/64"          | Buna-N disk                                                  | 3,000 psi             |
| 1634 <sup>(2)</sup> | Straight | 1/8" PTF SAE Short | 7/16"       | 27/32"            | 23/64"          | Steel Ball/Brass Seat                                        | 10,000 psi            |
| 1634-B (2)          | Straight | 1/8" PTF SAE Short | 7/16"       | 1"                | 33/64"          | Steel Ball/Brass Seat plus dirt excluding surface ball check | 10,000 psi            |