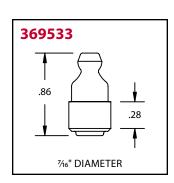

## **Drive**

| Product # | Туре     | Thread | Press Fit<br>OD | Overall<br>Length |                       | Max Back<br>Pressure |
|-----------|----------|--------|-----------------|-------------------|-----------------------|----------------------|
| 369533    | Straight | _      | 7/16"           | 55/64"            | Steel Ball/Brass Seat | *                    |