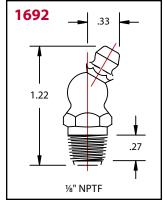

### RECOMMENDED ACCESSORY:

Dust Caps

| Product #           | Туре     | Thread             | Hex<br>Size | Overall<br>Length | Shank<br>Length | Check Valve                                                  | Max. Back<br>Pressure |
|---------------------|----------|--------------------|-------------|-------------------|-----------------|--------------------------------------------------------------|-----------------------|
| 1650 <sup>(1)</sup> | Straight | 1/8" PTF SAE Short | 7/16"       | 29/32"            | 25/64"          | Fluoroelastomerer Ball                                       | 3,000 psi             |
| 1692 <sup>(1)</sup> | 30°      | 1/8" NPTF          | 7/16"       | 1-7/32"           | 25/64"          | Buna-N disk                                                  | 3,000 psi             |
| 1693 <sup>(1)</sup> | 90°      | 1/8" NPTF          | 7/16"       | 31/32"            | 25/64"          | Buna-N disk                                                  | 3,000 psi             |
| 1634 <sup>(2)</sup> | Straight | 1/8" PTF SAE Short | 7/16"       | 27/32"            | 23/64"          | Steel Ball/Brass Seat                                        | 10,000 psi            |
| 1634-B (2)          | Straight | 1/8" PTF SAE Short | 7/16"       | 1"                | 33/64"          | Steel Ball/Brass Seat plus dirt excluding surface ball check | 10,000 psi            |