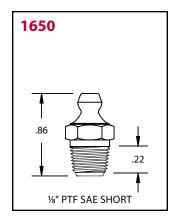

### RECOMMENDED ACCESSORY:

Dust Caps

| Product #           | Туре     | Thread             | Hex<br>Size | Overall<br>Length | Shank<br>Length | Check Valve                                                  | Max. Back<br>Pressure |
|---------------------|----------|--------------------|-------------|-------------------|-----------------|--------------------------------------------------------------|-----------------------|
| 1650 <sup>(1)</sup> | Straight | 1/8" PTF SAE Short | 7/16"       | 29/32"            | 25/64"          | Fluoroelastomerer Ball                                       | 3,000 psi             |
| 1692 <sup>(1)</sup> | 30°      | 1/8" NPTF          | 7/16"       | 1-7/32"           | 25/64"          | Buna-N disk                                                  | 3,000 psi             |
| 1693 <sup>(1)</sup> | 90°      | 1/8" NPTF          | 7/16"       | 31/32"            | 25/64"          | Buna-N disk                                                  | 3,000 psi             |
| 1634 <sup>(2)</sup> | Straight | 1/8" PTF SAE Short | 7/16"       | 27/32"            | 23/64"          | Steel Ball/Brass Seat                                        | 10,000 psi            |
| 1634-B (2)          | Straight | 1/8" PTF SAE Short | 7/16"       | 1"                | 33/64"          | Steel Ball/Brass Seat plus dirt excluding surface ball check | 10,000 psi            |