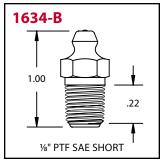

### RECOMMENDED ACCESSORY:

Dust Caps

| Product #           | Туре     | Thread             | Hex<br>Size | Overall<br>Length | Shank<br>Length | Check Valve                                                  | Max. Back<br>Pressure |
|---------------------|----------|--------------------|-------------|-------------------|-----------------|--------------------------------------------------------------|-----------------------|
| 1650 <sup>(1)</sup> | Straight | 1/8" PTF SAE Short | 7/16"       | 29/32"            | 25/64"          | Fluoroelastomerer Ball                                       | 3,000 psi             |
| 1692 <sup>(1)</sup> | 30°      | 1/8" NPTF          | 7/16"       | 1-7/32"           | 25/64"          | Buna-N disk                                                  | 3,000 psi             |
| 1693 <sup>(1)</sup> | 90°      | 1/8" NPTF          | 7/16"       | 31/32"            | 25/64"          | Buna-N disk                                                  | 3,000 psi             |
| 1634 <sup>(2)</sup> | Straight | 1/8" PTF SAE Short | 7/16"       | 27/32"            | 23/64"          | Steel Ball/Brass Seat                                        | 10,000 psi            |
| 1634-B (2)          | Straight | 1/8" PTF SAE Short | 7/16"       | 1"                | 33/64"          | Steel Ball/Brass Seat plus dirt excluding surface ball check | 10,000 psi            |